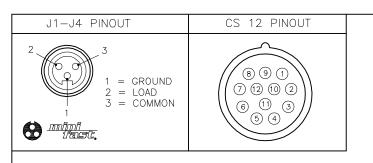

## NOTES:

1 LISE MATING CORDSET CKBM 12-7-\* (\* = CABLE LENGTH IN METERS)

| 2. BOX HEIGHT IS 36.00mm NOMINAL.                                                                                    |                   |    |          |              | ALL DIMENSIONS<br>DISPLAYED ON THIS<br>DRAWING ARE FOR |                               |                                  | 4 RKF 30-X5-C512 |                             |  |       |        |
|----------------------------------------------------------------------------------------------------------------------|-------------------|----|----------|--------------|--------------------------------------------------------|-------------------------------|----------------------------------|------------------|-----------------------------|--|-------|--------|
| 3. CLEARANCE HOLE FOR 1/4-20 MOUNTING SCREWS (NOT INCLUDED). 4. AT 24 VAC, THE LED'S MAY NOT BE AS BRIGHT AS NORMAL. |                   |    |          |              | FINISH                                                 | REFERENCE ONLY  CONTACT TURCK | UNIT OF MEASUREMENT  MILLIMETERS |                  | IDENTIFICATION NO. U2361-01 |  |       | REV    |
| D                                                                                                                    | UPDATE DIMENSIONS | NF | 09/03/21 | 500000003484 |                                                        | FOR MORE<br>INFORMATION       |                                  |                  |                             |  |       |        |
| REV                                                                                                                  | DESCRIPTION       | BY | DATE     | ECO NO.      |                                                        |                               | DO NOT SCALE THIS DRAWING        |                  | FILE: U2361-01              |  | SHEET | 1 OF 1 |
|                                                                                                                      |                   |    |          | -            |                                                        |                               | -                                |                  | -                           |  |       |        |