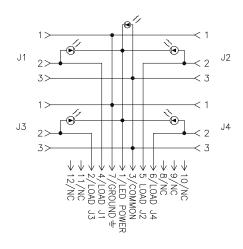

ELECTRICAL CIRCUIT DIAGRAM

DATE 04/11/00 DESCRIPTION

3000 CAMPUS DRIVE MINNEAPOLIS, MN 55441 1-800-544-7769

(763) 553-7300

www.turck.us

(763) 553-0708 fax