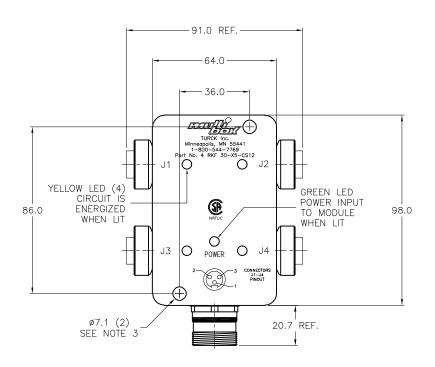

## NOTES:

1 LISE MATING CORDSET CKBM 12-7-\* (\* = CABLE LENGTH IN METERS)

| 2. BOX HEIGHT IS 36.00mm NOMINAL.                                                                                    |                   |    |          |              | ALL DIMENSIONS<br>DISPLAYED ON THIS<br>DRAWING ARE FOR |                               |                                  | 4 RKF 30-X5-C512 |                             |  |       |        |
|----------------------------------------------------------------------------------------------------------------------|-------------------|----|----------|--------------|--------------------------------------------------------|-------------------------------|----------------------------------|------------------|-----------------------------|--|-------|--------|
| 3. CLEARANCE HOLE FOR 1/4-20 MOUNTING SCREWS (NOT INCLUDED). 4. AT 24 VAC, THE LED'S MAY NOT BE AS BRIGHT AS NORMAL. |                   |    |          |              | FINISH                                                 | REFERENCE ONLY  CONTACT TURCK | UNIT OF MEASUREMENT  MILLIMETERS |                  | IDENTIFICATION NO. U2361-01 |  |       | REV    |
| D                                                                                                                    | UPDATE DIMENSIONS | NF | 09/03/21 | 500000003484 |                                                        | FOR MORE<br>INFORMATION       |                                  |                  |                             |  |       |        |
| REV                                                                                                                  | DESCRIPTION       | BY | DATE     | ECO NO.      |                                                        |                               | DO NOT SCALE THIS DRAWING        |                  | FILE: U2361-01              |  | SHEET | 1 OF 1 |
|                                                                                                                      |                   |    |          | -            |                                                        |                               | -                                |                  | -                           |  |       |        |

3RD ANGLE PROJECTION THIS DRAWING IS CONFIDENTIAL AND THE PROPERTY OF TURCK INC. USE OF THIS

DOCUMENT WITHOUT
WRITTEN PERMISSION IS
PROHIBITED.

RELATED DOCUMENTS

2.

3.

MATERIAL